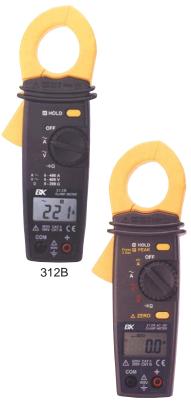

## Models 312B, 313A Mini Clamp Meters

## **Data Sheet**

BK Precision offers a wide variety of current clamp meters for safe non-invasive current measurement. The new line of mini clamp meters are practical where a traditional sized meter may be to cumbersome to use. Both models 312B and 313A feature autoranging capabilities and are ideal for use in cramped quarters. The BK Precision mini clamps are more than just current clamps they offer the ability to measure voltage and resistance. Both the 312B and 313A meet CE requirements and come with a one year warranty.